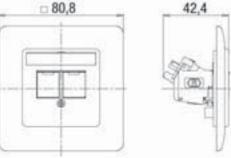

## unilan® Faceplate for 2 RJ45 Modules with straight outlet

Ideal suitable for flush mounting with constricted space, for instance in a flush mount cup. . Der mounting frame consists of zink die casting with connection possibility for equal potential bonding. The snap in modules are easily fitted into the faceplates. Unused ports are covered with blanking elements (metal), which are able to break off. The faceplate has an area for labelling with transparent cover.

## **Dimension**

**Description** 

unilan® UP Faceplate: Central Plate Cover Frame

German standard  $50 \times 50 \text{ mm}$ 80 x 80 mm

Colour

similar RAL 9010, white

| Article No.  | Description                                                                 | Colour (similar to) | PU      |
|--------------|-----------------------------------------------------------------------------|---------------------|---------|
| 440 020 📁 UI | unilan® Faceplate for 2 RJ45 Modules with straight outlet (without modules) | white RAL 9010      | 1 piece |
| 1 400 830    | cover frame 80 x 80 mm                                                      | white RAL 9010      | 1 piece |