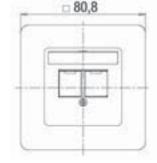

## unilan® Faceplate for 2 RJ45 Modules with straight outlet

Ideal suitable for flush mounting with constricted space, for instance in a flush mount cup. . Der mounting frame consists of zink die casting with connection possibility for equal potential bonding. The snap in modules are easily fitted into the faceplates. Unused ports are covered with blanking elements (metal), which are able to break off. The faceplate has an area for labelling with transparent cover.

## **Dimension**

**Description** 

unilan® UP Faceplate: Central Plate Cover Frame

German standard  $50 \times 50 \text{ mm}$ 80 x 80 mm

Colour

similar RAL 9010, white

| Article No.  | Description                                                                 | Colour (similar to) | PU      |
|--------------|-----------------------------------------------------------------------------|---------------------|---------|
| 440 020 📁 UI | unilan® Faceplate for 2 RJ45 Modules with straight outlet (without modules) | white RAL 9010      | 1 piece |
| 1 400 830    | cover frame 80 x 80 mm                                                      | white RAL 9010      | 1 piece |