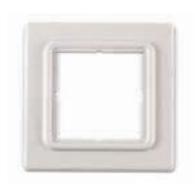

Similar figures

German standard Faceplate 2x flush mounted with straight outlet for 2 RJ45-Modules

unilan® Cover Frame 80x80 mm

Excample: Faceplate complete with central plate and coverframe and a module

## **Dimension**

**Description** 

unilan® UP Faceplate: Central Plate Cover Frame

German standard  $50 \times 50 \text{ mm}$ 80 x 80 mm

Colour

similar RAL 9010, white

| Article No.  | Description                                                                 | Colour (similar to) | PU      |
|--------------|-----------------------------------------------------------------------------|---------------------|---------|
| 440 020 📁 UI | unilan® Faceplate for 2 RJ45 Modules with straight outlet (without modules) | white RAL 9010      | 1 piece |
| 1 400 830    | cover frame 80 x 80 mm                                                      | white RAL 9010      | 1 piece |