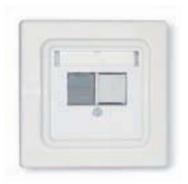

Similar figures

German standard Faceplate 2x flush mounted with straight outlet for 2 RJ45-Modules

unilan® Cover Frame 80x80 mm

Excample: Faceplate complete with central plate and coverframe and a module

The faceplate is design able with an usual in trade TAE central plate.

The modules are not part of the delivery!