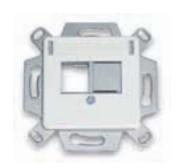

Similar figures

German standard Faceplate 2x flush mounted with straight outlet for 2 RJ45-Modules

unilan® Cover Frame 80x80 mm

Excample: Faceplate complete with central plate and coverframe and a module

## unilan® Faceplate for 2 RJ45 Modules with straight outlet

Ideal suitable for flush mounting with constricted space, for instance in a flush mount cup. . Der mounting frame consists of zink die casting with connection possibility for equal potential bonding. The snap in modules are easily fitted into the faceplates. Unused ports are covered with blanking elements (metal), which are able to break off. The faceplate has an area for labelling with transparent cover.