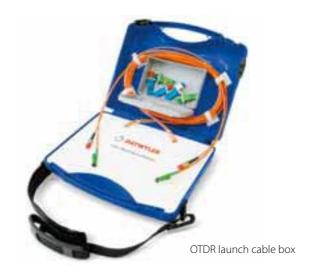

## **PRODUCT INFORMATION**

**APPLICATION** Launch cable are necessary for optical performance testing/measurement of fibre optic connections

with an OTDR.

**DESCRIPTION** Housing: PVC hard-top case (275 x 225 x 80 mm)

with spare tray for FO adapters and other accessories

Contents: optionally with 3 different fibre types or with 12 fibres of the same type

The fibres are wound stress free. About 2.5 m of the fibres are protected by a tube.

**CONNECTOR SYSTEM** ST, SC, LSH, LC, FC/PC, HRL variants and other (to be defined)

| Article No. | Description                                        | Information             |
|-------------|----------------------------------------------------|-------------------------|
| 416890      | Launch cable box with 100 m G50+G62 and 1000 m E09 | connector to be defined |
| 416891      | Launch cable box with 1000 m E09                   | connector to be defined |
| 416892      | Launch cable box with 100 m G50                    | connector to be defined |
| 416893      | Launch cable box with 100 m G62                    | connector to be defined |
| 416894      | Launch cable box with 12x 100 m G50                | connector to be defined |
| 416895      | Launch cable box with 12x 100 m G62                | connector to be defined |
|             |                                                    |                         |