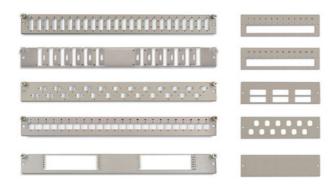

## DESCRIPTION

Front plates fitting on all 1U OV-S and OV-T housings.

## **VERSIONS**

| Article No. | Product                                                                                     | Colour     |
|-------------|---------------------------------------------------------------------------------------------|------------|
| 416951      | Front plate for 12x SCD or LCQ                                                              | light grey |
| 417378      | Front plate for 12x SCD or LCQ                                                              | black      |
| 415241      | Front plate for 12x SCD or LCQ (angled)                                                     | light grey |
| 415248      | Front plate for 12x SCD or LCQ (angled)                                                     | black      |
| 415247      | Front plate for 12x SC, LCD or LSH (angled)                                                 | light grey |
| 415249      | Front plate for 12x SC, LCD or LSH (angled)                                                 | black      |
| 416952      | Front plate for 24x SCD or LCQ                                                              | light grey |
| 417379      | Front plate for 24x SCD or LCQ                                                              | black      |
| 417868      | Front plate for 24x SC, LCD or LSH*                                                         | silver     |
| 416953      | Front plate for 24x SC, LCD or LSH*                                                         | light grey |
| 417374      | Front plate for 24x SC, LCD or LSH*                                                         | black      |
| 415152      | Front plate for 24x SC, LCD or LSH* for attaching the labelling strip 415187                | black      |
| 415191      | Front plate for 24x SC, LCD or LSH* for attaching the labelling strip 415187                | light grey |
| 417279      | Front plate for 24x SC, LCD or LSH (offset design)                                          | light grey |
| 415310      | Front plate for 24x SC, LCD or LSH (offset design)                                          | black      |
| 415153      | Front plate for 24x SC, LCD or LSH (offset design) for attaching the labelling strip 415187 | black      |
| 415192      | Front plate for 24x SC, LCD or LSH (offset design) for attaching the labelling strip 415187 | light grey |
| 419051      | Front plate for 24x LSH-C (Compact)                                                         | light grey |
| 415154      | Front plate for 24x LSH-C (Compact) for attaching the labelling strip 415187                | black      |
| 415151      | Front plate for 24x LSH-C (Compact) for attaching the labelling strip 415187                | light grey |
| 417237      | Front plate for 24x SCD (Twin) or LCQ                                                       | light grey |
| 417377      | Front plate for 24x ST or FC/PC                                                             | black      |
| 416954      | Front plate for 24x ST or FC/PC                                                             | light grey |