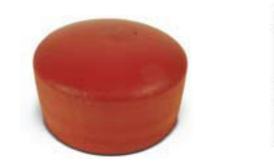

## APPLICATION

Used to form a bulkhead for cable wall and ceiling penetration against the effects of fire for a period of 90 minutes in accordance with DIN 4102-9 (fire resistance class S90).

| Article No. | Bulkhead              | Application                         | Info                          |
|-------------|-----------------------|-------------------------------------|-------------------------------|
| 1300 470    | Fire protection plug  | For provision of a round            | Packaging comprises 20 pieces |
|             | BDS                   | S90 bulkhead in ceilings and        | For bore holes up to 65 mm    |
|             |                       | walls in accordance with DIN 4102-9 | Dry and dust-free assembly,   |
|             |                       | problem free installation           |                               |
| 1300 471    | Fire protection plug  | For provision of a round            | Packaging comprises 20 pieces |
|             | BDS                   | S90 bulkhead in ceilings and        | For bore holes up to 78 mm    |
|             |                       | walls in accordance with DIN 4102-9 | Dry and dust-free assembly,   |
|             |                       | problem free installation           |                               |
| 1300 472    | Fire protection plug  | For provision of a round            | Packaging comprises 20 pieces |
|             | BDS                   | S90 bulkhead in ceilings and        | For bore holes up to 108 mm   |
|             |                       | walls in accordance with DIN 4102-9 | dry and dust-free assembly,   |
|             |                       | problem free installation           |                               |
| 1300 473    | Fire protection plug  | For provision of a round            | Packaging comprises 20 pieces |
|             | BDS                   | S90 bulkhead in ceilings and        | For bore holes up to 123 mm   |
|             |                       | walls in accordance with DIN 4102-9 | Dry and dust-free assembly,   |
|             |                       | problem free installation           |                               |
| 1300 474    | Fire protection plug  | For provision of a round            | Packaging comprises 20 pieces |
|             | BDS                   | S90 bulkhead in ceilings and        | For bore holes up to 135 mm   |
|             |                       | walls in accordance with DIN 4102-9 | Dry and dust-free assembly,   |
|             |                       | problem free installation           |                               |
| 1300 475    | Fire protection plug  | For provision of a round            | Packaging comprises 20 pieces |
|             | BDS                   | S90 bulkhead in ceilings and        | For bore holes up to 165 mm   |
|             |                       | walls in accordance with DIN 4102-9 | Dry and dust-free assembly,   |
|             |                       | problem free installation           |                               |
| 1300 476    | Fire protection plug  | For provision of a round            | Packaging comprises 20 pieces |
|             | BDS                   | S90 bulkhead in ceilings and        | For bore holes up to 200 mm   |
|             |                       | walls in accordance with DIN 4102-9 | Dry and dust-free assembly,   |
|             |                       | problem free installation           |                               |
| 1300 477    | Fire protection block | For closing gaps                    | Set consists of 12 cartridges |
|             | BDS-N (1K)            | and spandrels and                   | at 310 ml each, white         |
|             |                       | wall soffits                        |                               |
| 1300 478    | Identification sign   | For permanent identification        | Set consists of 10            |
|             | Fire protection plug  | of a cable bulkhead                 | Identification signs          |
|             | Fire protection brick | in accordance with DIN 4102-9       |                               |