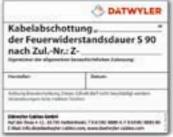

Identification sign

## APPLICATION

Used to form a bulkhead for cable wall and ceiling penetration against the effects of fire for a period of 90 minutes in accordance with DIN 4102-9 (fire resistance class S90).

| Article No. | Bulkhead              | Application                         | Info                          |
|-------------|-----------------------|-------------------------------------|-------------------------------|
| 1300 470    | Fire protection plug  | For provision of a round            | Packaging comprises 20 pieces |
|             | BDS                   | S90 bulkhead in ceilings and        | For bore holes up to 65 mm    |
|             |                       | walls in accordance with DIN 4102-9 | Dry and dust-free assembly,   |
|             |                       | problem free installation           |                               |
| 1300 471    | Fire protection plug  | For provision of a round            | Packaging comprises 20 pieces |
|             | BDS                   | S90 bulkhead in ceilings and        | For bore holes up to 78 mm    |
|             |                       | walls in accordance with DIN 4102-9 | Dry and dust-free assembly,   |
|             |                       | problem free installation           |                               |
| 1300 472    | Fire protection plug  | For provision of a round            | Packaging comprises 20 pieces |
|             | BDS                   | S90 bulkhead in ceilings and        | For bore holes up to 108 mm   |
|             |                       | walls in accordance with DIN 4102-9 | dry and dust-free assembly,   |
|             |                       | problem free installation           |                               |
| 1300 473    | Fire protection plug  | For provision of a round            | Packaging comprises 20 pieces |
|             | BDS                   | S90 bulkhead in ceilings and        | For bore holes up to 123 mm   |
|             |                       | walls in accordance with DIN 4102-9 | Dry and dust-free assembly,   |
|             |                       | problem free installation           |                               |
| 1300 474    | Fire protection plug  | For provision of a round            | Packaging comprises 20 pieces |
|             | BDS                   | S90 bulkhead in ceilings and        | For bore holes up to 135 mm   |
|             |                       | walls in accordance with DIN 4102-9 | Dry and dust-free assembly,   |
|             |                       | problem free installation           |                               |
| 1300 475    | Fire protection plug  | For provision of a round            | Packaging comprises 20 pieces |
|             | BDS                   | S90 bulkhead in ceilings and        | For bore holes up to 165 mm   |
|             |                       | walls in accordance with DIN 4102-9 | Dry and dust-free assembly,   |
|             |                       | problem free installation           |                               |
| 1300 476    | Fire protection plug  | For provision of a round            | Packaging comprises 20 pieces |
|             | BDS                   | S90 bulkhead in ceilings and        | For bore holes up to 200 mm   |
|             |                       | walls in accordance with DIN 4102-9 | Dry and dust-free assembly,   |
|             |                       | problem free installation           |                               |
| 1300 477    | Fire protection block | For closing gaps                    | Set consists of 12 cartridges |
|             | BDS-N (1K)            | and spandrels and                   | at 310 ml each, white         |
|             |                       | wall soffits                        |                               |
| 1300 478    | Identification sign   | For permanent identification        | Set consists of 10            |
|             | Fire protection plug  | of a cable bulkhead                 | Identification signs          |
|             | Fire protection brick | in accordance with DIN 4102-9       |                               |