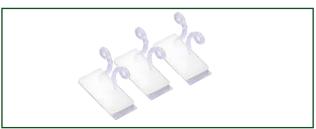

| BUNNY CLIPS                                                   |          |
|---------------------------------------------------------------|----------|
| Description                                                   | Part NO. |
| Cable management bunny clip with peel-off adhesive underside. | 118-68C  |