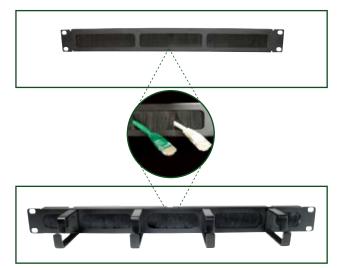

| BRUSH STRIP    |                |
|----------------|----------------|
| Description    | Part NO.       |
| 1U Brush Strip | 1UBRUSHSTRIP03 |

| Part NO.      |
|---------------|
| 1UCABLEBAR/BR |
|               |