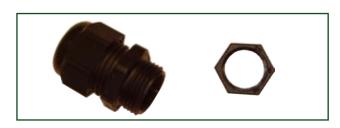

| CABLE GLAND                                        |                     |
|----------------------------------------------------|---------------------|
| Description                                        | Part NO.            |
| Cable Gland 6 to 12mm Diameter                     | EG13.5GLAND         |
| Cable Gland 12-14mm Diameter                       | EG13.5GLAND/LG      |
| Fits 20mm patchpanel hole and accommodates cable u | p to 13.5 Diameter. |