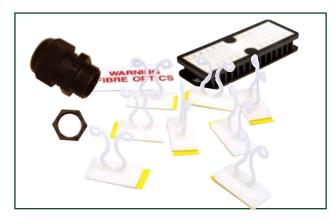

## Cable Management

| CABLE MANAGEMENT KIT           |                 |
|--------------------------------|-----------------|
| Description                    | Part NO.        |
| Cable Management Kit           | CABLEMANAGEMENT |
| 1X Self adhesive splice bridge |                 |
| 8X Self adhesive bunny clips   |                 |
| 1X Cable gland (13.5mm)        |                 |
| 1X Safety sticker              |                 |