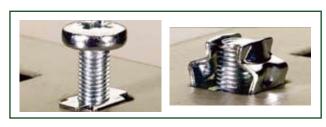

| FRONT MOUNTED QUICKNUT                                       |          |
|--------------------------------------------------------------|----------|
| Description                                                  | Part NO. |
| Captive cage nut and bolt, easy installation from the front. | CAGENUT  |