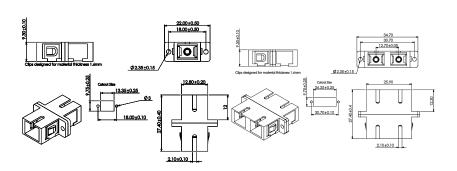

# Description

FibreFab offers a range of high quality SC adaptors which have high precision alignment sleeves for reliability and improved reconnectability. For singlemode applications a ceramic sleeve is supplied to ensure a high precision alignment. For multimode applications a phosphor bronze sleeve is supplied. The housing is available in different colours with options for flange or flangeless body, metal clips or inbuilt clips

#### **Features**

- ► Complies with IEC 61754-4 and IEC 60784-14 standards
- ► High precision alignment sleeve
- Low insertion loss and improved reconnectability
- ► RoHS, REACH SvHC compliant
- ► Available in simplex and duplex adaptors
- SC simplex adaptors are available with a shutter