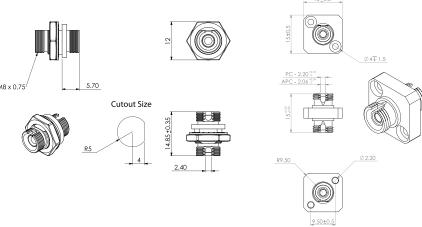

## Description

FibreFab offers a range of high quality FC adaptors which have precision alignment sleeves for high reliability and better reconnectability. FC adaptors come with ceramic sleeves for the singlemode and phosphor bronze sleeve for the multimode. The housing has a metal body and a M8 nut.

### Technical Specification

|                            | CERAMIC               | PHOSPHOR<br>BRONZE | CONFORMANCE    |
|----------------------------|-----------------------|--------------------|----------------|
| Insertion Loss (Typ)       | 0.1 dB                | 0.15 dB            | IEC 61300-3-4  |
| Mating Durability          | 500                   |                    | IEC 61300-2-2  |
| Receptacle Retention force | 2N – 5.9N             |                    | IEC 61754-13   |
| Operating temperature      | -25 to +70, 12 cycles |                    | IEC 61300-2-22 |