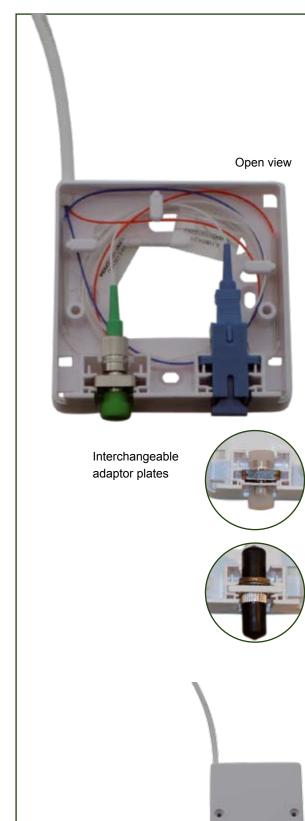

### Description

This wall termination box is designed for FTTH applications, with similar dimensions to existing telephone connections it is well suited to home or office environments. The box can allow up to 4 fibres whilst maintaining the minimum bend radius. A variety of adaptors (LC/SC, ST & square FC) can be used giving the user a flexible solution.

#### Features

- ▶ Allows SC, LC, ST and square FC adaptors to be installed
- Integral fibre management
- Accommodates splice protectors
- Multi point fibre entry
- Shutters for non-live ports
- Standard colour white