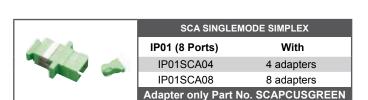

re constructed to comply with different levels of the Ingress Protection Rating Scheme. The boxes in their basic form are supplied unloaded ready for you to install the adapter of your choice. The box can also be pre-loaded complete with your required adapter and simple splice management kit, or pre-loaded with pigtails to meet your project needs.

## Technical Specification

| Specification                    |               |
|----------------------------------|---------------|
| Width:                           | 190 mm        |
| Depth:                           | 90 mm         |
| Height:                          | 240 mm        |
| Colour:                          | Grey RAL 7035 |
| Cable entry 2 x 20mm gland holes |               |



## Ordering Information

Unloaded IP01XXX00

















+44 (0) 870 127 3331