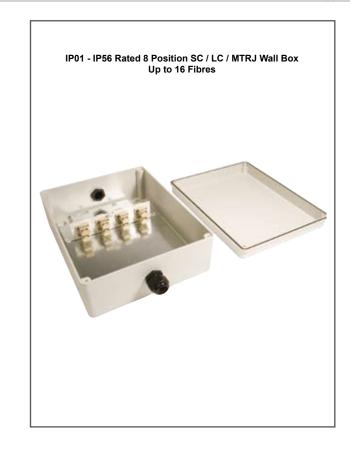

## IPO1 - IP Rated Wall Boxes SC, LC, MTRJ

V.3.0

## Description

The FibreFab range of IP rated wall boxes are constructed to comply with different levels of the Ingress Protection Rating Scheme. The boxes in their basic form are supplied unloaded ready for you to install the adapter of your choice. The box can also be pre-loaded complete with your required adapter and simple splice management kit, or pre-loaded with pigtails to meet your project needs.

## Technical Specification

| Specification                    |               |
|----------------------------------|---------------|
| Width:                           | 190 mm        |
| Depth:                           | 90 mm         |
| Height:                          | 240 mm        |
| Colour:                          | Grey RAL 7035 |
| Cable entry 2 x 20mm gland holes |               |