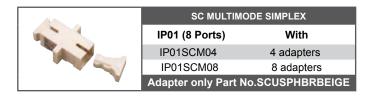

are constructed to comply with different levels of the Ingress Protection Rating Scheme. The boxes in their basic form are supplied unloaded ready for you to install the adapter of your choice. The box can also be pre-loaded complete with your required adapter and simple splice management kit, or pre-loaded with pigtails to meet your project needs.

## Technical Specification

| Specification                    |               |
|----------------------------------|---------------|
| Width:                           | 190 mm        |
| Depth:                           | 90 mm         |
| Height:                          | 240 mm        |
| Colour:                          | Grey RAL 7035 |
| Cable entry 2 x 20mm gland holes |               |



## Ordering Information

Unloaded IP01XXX00

















+44 (0) 870 127 3331