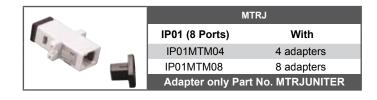

structed to comply with different levels of the Ingress Protection Rating Scheme. The boxes in their basic form are supplied unloaded ready for you to install the adapter of your choice. The box can also be pre-loaded complete with your required adapter and simple splice management kit, or pre-loaded with pigtails to meet your project needs.

## Technical Specification

| Specification                    |               |
|----------------------------------|---------------|
| Width:                           | 190 mm        |
| Depth:                           | 90 mm         |
| Height:                          | 240 mm        |
| Colour:                          | Grey RAL 7035 |
| Cable entry 2 x 20mm gland holes |               |



## Ordering Information

Unloaded IP01XXX00

















+44 (0) 870 127 3331