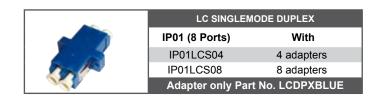

ructed to comply with different levels of the Ingress Protection Rating Scheme. The boxes in their basic form are supplied unloaded ready for you to install the adapter of your choice. The box can also be pre-loaded complete with your required adapter and simple splice management kit, or pre-loaded with pigtails to meet your project needs.

## Technical Specification

| Specification                    |               |
|----------------------------------|---------------|
| Width:                           | 190 mm        |
| Depth:                           | 90 mm         |
| Height:                          | 240 mm        |
| Colour:                          | Grey RAL 7035 |
| Cable entry 2 x 20mm gland holes |               |



## Ordering Information

Unloaded IP01XXX00

















+44 (0) 870 127 3331