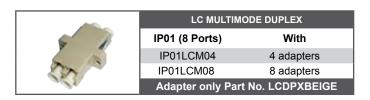

constructed to comply with different levels of the Ingress Protection Rating Scheme. The boxes in their basic form are supplied unloaded ready for you to install the adapter of your choice. The box can also be pre-loaded complete with your required adapter and simple splice management kit, or pre-loaded with pigtails to meet your project needs.

## Technical Specification

| Specification                    |               |
|----------------------------------|---------------|
| Width:                           | 190 mm        |
| Depth:                           | 90 mm         |
| Height:                          | 240 mm        |
| Colour:                          | Grey RAL 7035 |
| Cable entry 2 x 20mm gland holes |               |



## Ordering Information

Unloaded IP01XXX00

















+44 (0) 870 127 3331