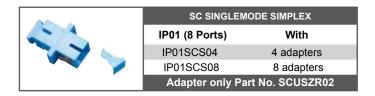

onstructed to comply with different levels of the Ingress Protection Rating Scheme. The boxes in their basic form are supplied unloaded ready for you to install the adapter of your choice. The box can also be pre-loaded complete with your required adapter and simple splice management kit, or pre-loaded with pigtails to meet your project needs.

## Technical Specification

| Specification                    |               |
|----------------------------------|---------------|
| Width:                           | 190 mm        |
| Depth:                           | 90 mm         |
| Height:                          | 240 mm        |
| Colour:                          | Grey RAL 7035 |
| Cable entry 2 x 20mm gland holes |               |



## Ordering Information

Unloaded IP01XXX00

















+44 (0) 870 127 3331