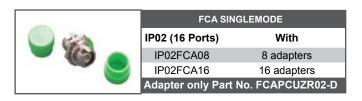

# IP02 - IP56 Rated 16 Position ST / FC Wall Box Up to 16 Fibres

## Ordering Information

### Unloaded IP02XXX00

| ST MULTIMODE                 |             |  |
|------------------------------|-------------|--|
| IP02 (16 Ports)              | With        |  |
| IP02STM08                    | 8 adapters  |  |
| IP02STM16                    | 16 adapters |  |
| Adapter only Part No STUPHBR |             |  |