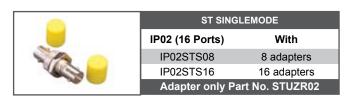

# IP02 - IP56 Rated 16 Position ST / FC Wall Box Up to 16 Fibres

## Ordering Information

### Unloaded IP02XXX00

| ST MULTIMODE                 |             |  |
|------------------------------|-------------|--|
| IP02 (16 Ports)              | With        |  |
| IP02STM08                    | 8 adapters  |  |
| IP02STM16                    | 16 adapters |  |
| Adapter only Part No STUPHBR |             |  |