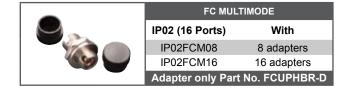

# IP02 - IP56 Rated 16 Position ST / FC Wall Box Up to 16 Fibres

## Ordering Information

### Unloaded IP02XXX00

| ST MULTIMODE                 |             |  |
|------------------------------|-------------|--|
| IP02 (16 Ports)              | With        |  |
| IP02STM08                    | 8 adapters  |  |
| IP02STM16                    | 16 adapters |  |
| Adapter only Part No STUPHBR |             |  |