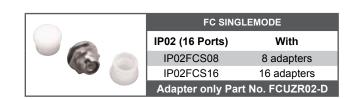

# IP02 - IP56 Rated 16 Position ST / FC Wall Box Up to 16 Fibres

## Ordering Information

### Unloaded IP02XXX00

| ST MULTIMODE                 |             |  |
|------------------------------|-------------|--|
| IP02 (16 Ports)              | With        |  |
| IP02STM08                    | 8 adapters  |  |
| IP02STM16                    | 16 adapters |  |
| Adapter only Part No STUPHBR |             |  |