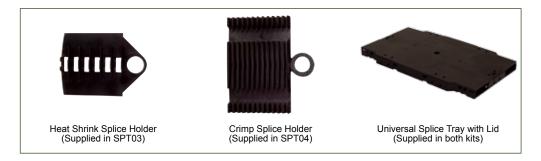

## Description

FibreFab offer a splice tray kit that that provides protection for up to 24 splices. The kit includes a splice tray, lid and splice holders (either heat shrink or crimp type). The tray ensures the minimum bend radius is protected and has multiple cable entry points.

### Ordering Information

| DESCRIPTION                                              | PART NO. |
|----------------------------------------------------------|----------|
| Splice Tray Including Heat Shrink Splice Holders and Lid | SPT03    |
| Splice Tray Including Crimp Splice Holders and Lid       | SPT04    |