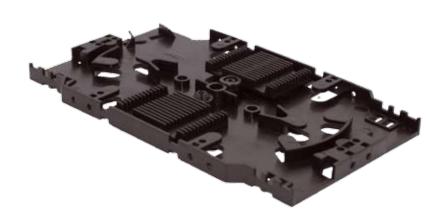

## Description

FibreFab offer a splice tray kit that that provides protection for up to 24 splices. The kit includes a splice tray, lid and splice holders (either heat shrink or crimp type). The tray ensures the minimum bend radius is protected and has multiple cable entry points.

#### **Features**

- ▶ Up to 12 heat shrink splices
- ▶ Up to 24 crimp style splices
- Cable tie points to secure fibre on entry and exit
- ► Mountable via central DIN style holes
- ► Includes tray, lid and splice holders

### **Technical Specification**

| ELEMENT                     | VALUE                                                             |
|-----------------------------|-------------------------------------------------------------------|
| Width                       | 92mm                                                              |
| Depth                       | 155mm                                                             |
| Height                      | 10mm                                                              |
| Weight                      | 60g                                                               |
| Material                    | ABS                                                               |
| Colour                      | Black                                                             |
| Operating temperature       | -40°C to +50°C                                                    |
| Designed in accordance with | TIA/EIA 568.C, ISO/IEC 11801, EN50173, IEC60304, IEC61754,EN297-1 |
| Compliant to                | RoHS, Reach/SVHC                                                  |