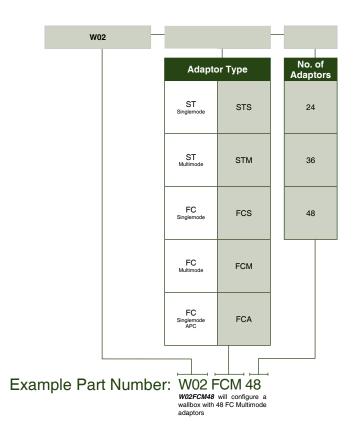

|
| Material                    | Cold Rolled Steel                                                      |
| Material thickness          | 1.2mm                                                                  |
| Material coating            | Electro Static Powder Coating                                          |
| Colour                      | Grey RAL 7035                                                          |
| Operating Temperature       | -40°C to + 50°C                                                        |
| Compliant to                | RoHS, Reach, SVHC                                                      |
| Designed in accordance with | TIA/EIA 568.C, ISO/IEC 11801, EN 50173, IEC 60304, IEC 61754, EN 297-1 |

#### Part Number Generator



\_6

ራ

 $(\mathbf{a})$