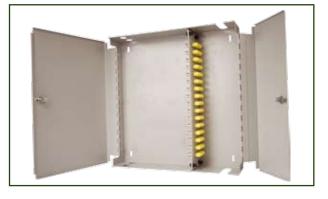

## W02 - Double Door Wall Box

### Description

The wall box system in its basic form is supplied with the box unloaded ready for you to install the adaptor of your choice. The box can also be pre-loaded complete with the required adaptor or pre-loaded with pigtails to meet your project needs. The quality of construction that comes with the FibreFab range of wallboxes ensures a safe, secure and aesthetically pleasing wallbox for your network.

#### Features/Benefits

- Available in single and double door models
- Double door models include two separate locks for security
- Internal bend radius protection included
- Cable entry and exit points can be knocked out to suit installation

#### Applications

- Internal application
- Data Centre or telecommunications networks
- ► For use in multi dwelling units or demarcation points within a network