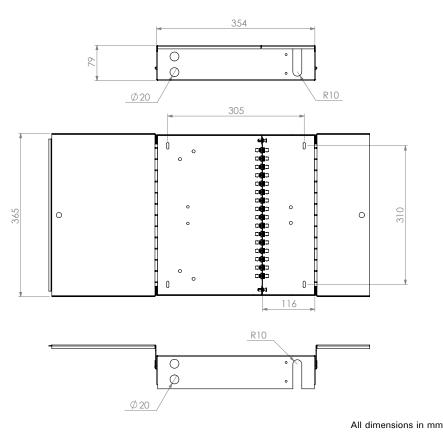

#### Technical Drawing

[•]

#### **Technical Specification**

| Lockable Wall Box           | Double Door                                                            |
|-----------------------------|------------------------------------------------------------------------|
| Height                      | 360mm                                                                  |
| Width                       | 360mm                                                                  |
| Depth                       | 85mm                                                                   |
| Net Weight                  | 3.2kg                                                                  |
| Packaged Weight             | 3.5kg                                                                  |
| Package Dimensions          | 375mm (W) X 375mm (L) X 90mm (D)                                       |
| IP Rating                   | IP20                                                                   |
| Suitable for adaptor type   | ST/FC                                                                  |
| Number of doors             | 2                                                                      |
| Cable entry 20mm            | 4                                                                      |
| Material                    | Cold Rolled Steel                                                      |
| Material thickness          | 1.2mm                                                                  |
| Material coating            | Electro Static Powder Coating                                          |
| Colour                      | Grey RAL 7035                                                          |
| Operating Temperature       | -40°C to + 50°C                                                        |
| Compliant to                | RoHS, Reach, SVHC                                                      |
| Designed in accordance with | TIA/EIA 568.C, ISO/IEC 11801, EN 50173, IEC 60304, IEC 61754, EN 297-1 |