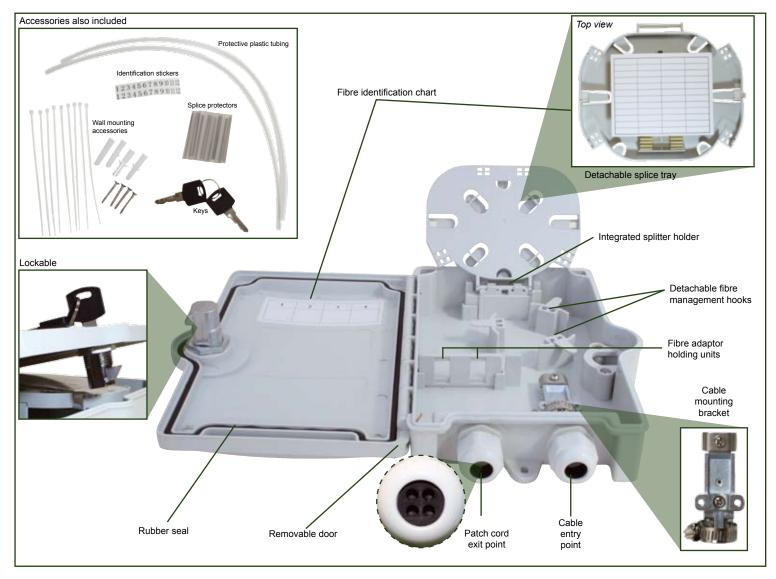

In addition to the interchangeable adaptors the enclosure also offers up to 4 exit points for patching cables and 1 standard cable entry point for loose tube, tight buffer, pre-terminated and steel tape armoured cable.

Each enclosure has integrated strength member tie positions and bend radius protection with the addition of a removable front door allowing for quick and easy installation.

#### Features/Benefits

- Up to 4 fibres
- Removable splice tray for easy installation
- Multiple adaptor options available
- 2 adaptor positions
- ► IP 65
- Accepts loose tube, distribution and pre-terminated cables
- ► Integrated bend radius protection
- Sealing glands for up to 4 exiting cables + 1 incoming cable
- Lockable door
- ► Removable door for ease of installation
- ROHS, REACH & SvHC compliant
- Supplied with 4 heatshrink splice protectors
- ► Supplied with transit tubing
- Supplied with wall fixings and tie wraps