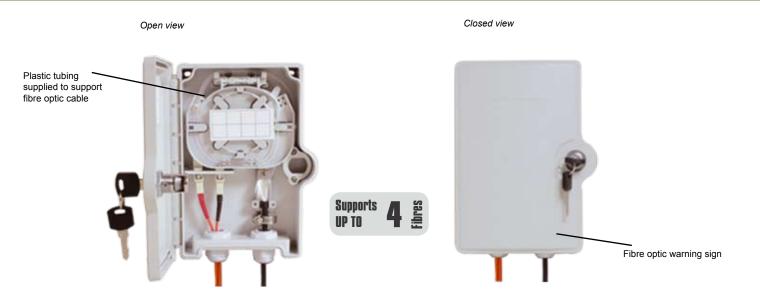

## Description

This Lockable IP65 distribution box offers the ability to terminate 4 fibres housed in a strong robust ABS enclosure for indoor and outdoor applications.

With the ability to use SC Simplex and LC Duplex adaptor types offering a flexible solution to the end user, enabling them to incorporate a multi functional enclosure which allows easy access during installation or re-work with no disturbance of the existing cable or fibres.

In addition to the interchangeable adaptors the enclosure also offers up to 4 exit points for patching cables and 1 standard cable entry point for loose tube, tight buffer, pre-terminated and steel tape armoured cable.

Each enclosure has integrated strength member tie positions and bend radius protection with the addition of a removable front door allowing for quick and easy installation.

#### Features/Benefits

- Up to 4 fibres
- Removable splice tray for easy installation
- Multiple adaptor options available
- 2 adaptor positions
- ► IP 65
- Accepts loose tube, distribution and pre-terminated cables
- ► Integrated bend radius protection
- Sealing glands for up to 4 exiting cables + 1 incoming cable
- Lockable door
- ► Removable door for ease of installation
- ROHS, REACH & SvHC compliant
- Supplied with 4 heatshrink splice protectors
- ► Supplied with transit tubing
- Supplied with wall fixings and tie wraps