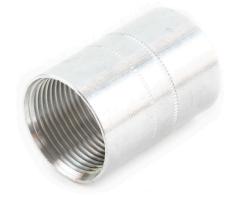

## **Data sheet**

ID GALM GY

Description threaded coupler

Properties for the connection of GALR rigid aluminium

conduits

| Art. no. | For nominal tube diameter | Small Package | Large Package |
|----------|---------------------------|---------------|---------------|
| 035 225  | 16 mm                     | 50 pc         | -             |
| 035 226  | 20 mm                     | 50 pc         | -             |
| 035 227  | 25 mm                     | 50 pc         | -             |
| 035 228  | 32 mm                     | 50 pc         | -             |
| 035 229  | 40 mm                     | 25 pc         | -             |
| 035 230  | 50 mm                     | 25 pc         | -             |
| 035 231  | 63 mm                     | 15 pc         | -             |

## **Further technical details**

| Details                           |           |  |  |
|-----------------------------------|-----------|--|--|
| Halogen free                      | True      |  |  |
| Model                             | Thread    |  |  |
| With inspection opening and cover | False     |  |  |
| Surface protection                | Untreated |  |  |
| Material                          | Aluminium |  |  |