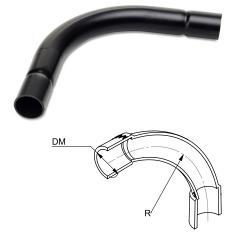

## **Data sheet**

Cable Management Systems

| ID          | SB   |
|-------------|------|
| Description | norm |

Properties

Colour

normal bend

for the connection of rigid conduits in an angle of 90°, especially für enclosed installations

black, similar to RAL 9005

BK

Norms: ÖVE/ÖNORM EN 61386-1:2009, ÖVE/ÖNORM EN 61386-21:2012

UV-Level

L1

| Art. no. | For tube diameter | Radius | ps    | pl     |
|----------|-------------------|--------|-------|--------|
| 008 884  | 16 mm             | 50 mm  | 25 pc | 300 pc |
| 008 885  | 20 mm             | 70 mm  | 25 pc | 200 pc |
| 008 886  | 25 mm             | 95 mm  | 10 pc | 80 pc  |
| 008 887  | 32 mm             | 125 mm | 50 pc | -      |

| Further technical details         |         |  |  |  |
|-----------------------------------|---------|--|--|--|
| Details                           |         |  |  |  |
| Halogen free                      | False   |  |  |  |
| Model                             | Plug-in |  |  |  |
| Sleeve                            | True    |  |  |  |
| Flexible                          | False   |  |  |  |
| With inspection opening and cover | False   |  |  |  |
| Angle of bow                      | 90 °    |  |  |  |
| Material                          | PVC-U   |  |  |  |