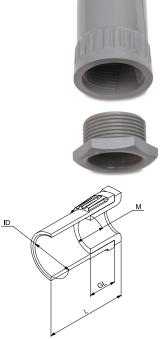

| Art. no. | Nominal<br>diameter | Thread connection size | Thread<br>length | Total<br>length | Small<br>Package | Large<br>Package |
|----------|---------------------|------------------------|------------------|-----------------|------------------|------------------|
| 020 783  | 16 mm               | M16 x 1.5              | 11 mm            | 30 mm           | 100 pc           | 2400 pc          |
| 020 784  | 20 mm               | M20 x 1.5              | 14 mm            | 35 mm           | 100 pc           | 1200 pc          |
| 020 785  | 25 mm               | M25 x 1.5              | 14 mm            | 45 mm           | 50 pc            | 600 pc           |
| 020 786  | 32 mm               | M32 x 1.5              | 14 mm            | 48 mm           | 20 pc            | 480 pc           |
| 020 787  | 40 mm               | M40 x 1.5              | 14 mm            | 52 mm           | 25 pc            | 300 pc           |
| 020 788  | 50 mm               | M50 x 1.5              | 16 mm            | 66 mm           | 10 pc            | 120 pc           |

## **Further technical details**

| Details            |                    |
|--------------------|--------------------|
| Model              | Straight           |
| Revolving thread   | False              |
| Construction type  | Internal thread    |
| Type of connection | Plug-in connection |
| Thread type        | Metric             |
| Material sealing   | No sealing         |
| Material           | PVC-U              |