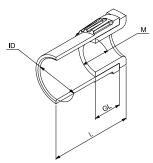

## Working temperature

-5 to 60 °C

| Art. no. | Nominal<br>diameter | Thread connection size | Thread<br>length | Total<br>length | Small<br>Package | Large<br>Package |
|----------|---------------------|------------------------|------------------|-----------------|------------------|------------------|
| 010 183  | 16 mm               | M16 x 1.5              | 11 mm            | 30 mm           | 100 pc           | 2400 pc          |
| 010 184  | 20 mm               | M20 x 1.5              | 14 mm            | 35 mm           | 100 pc           | 1200 pc          |
| 010 185  | 25 mm               | M25 x 1.5              | 14 mm            | 45 mm           | 50 pc            | 600 pc           |
| 010 186  | 32 mm               | M32 x 1.5              | 14 mm            | 48 mm           | 20 pc            | 480 pc           |
| 010 187  | 40 mm               | M40 x 1.5              | 14 mm            | 52 mm           | 25 pc            | 300 pc           |
| 010 188  | 50 mm               | M50 x 1.5              | 16 mm            | 66 mm           | 10 pc            | 120 pc           |