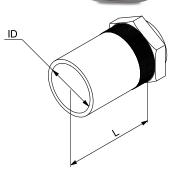

## AMT/LN GY

Description

CECK

Properties

Colour

for the connection of rigid or pliable conduits with distribution and enclosure boxes

adaptor with male thread and lock nut

black, similar to RAL 9005

| Art. no. | Nominal diameter | Thread connection size | Small Package | Large Package |
|----------|------------------|------------------------|---------------|---------------|
| 020 792  | 20 mm            | M20 x 1.5              | 100 pc        | 1200 pc       |
| 020 793  | 25 mm            | M25 x 1.5              | 50 pc         | 600 pc        |