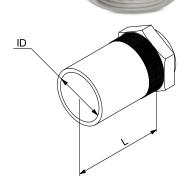

## **Data sheet**

**AMT/LN LG** ID

Description adaptor with male thread and lock nut

**Properties** for the connection of rigid or pliable conduits with

distribution and enclosure boxes

Colour light grey, similar to RAL 7035

| Art. no. | Nominal diameter | Thread connection size | Small Package | Large Package |
|----------|------------------|------------------------|---------------|---------------|
| 009 579  | 20 mm            | M20 x 1.5              | 100 pc        | 1200 pc       |
| 009 580  | 25 mm            | M25 x 1.5              | 50 pc         | 600 pc        |