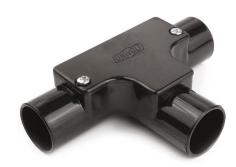

## **Data sheet**

ID IT BK

Description inspection junction

Properties for the connection of rigid conduits, especially for

enclosed installations

Colour black, similar to RAL 9005

| Art. no. | For nominal tube diameter | Small Package | Large Package |
|----------|---------------------------|---------------|---------------|
| 009 092  | 20 mm                     | 50 pc         | 400 pc        |
| 009 093  | 25 mm                     | 20 pc         | 160 pc        |