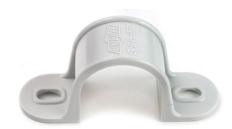

## **Data sheet**

ID S LG

Description saddle, with two fixing holes

Properties for mounting of rigid or pliable conduits with screws

Ø 4 mm

Colour light grey, similar to RAL 7035

| Art. no. | Suitable for pipe diameter | Small Package | Large Package |
|----------|----------------------------|---------------|---------------|
| 020 578  | 16 mm                      | 100 pc        | 3200 pc       |
| 020 579  | 20 mm                      | 50 pc         | 1600 pc       |
| 020 580  | 25 mm                      | 100 pc        | 1600 pc       |
| 020 581  | 32 mm                      | 100 pc        | 800 pc        |
| 020 582  | 40 mm                      | 50 pc         | 400 pc        |
| 020 583  | 50 mm                      | 50 pc         | 400 pc        |
| 020 584  | 63 mm                      | 25 pc         | 200 pc        |