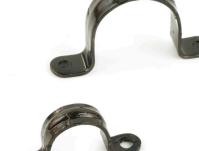

## SS PB

Description

Properties

for mounting of rigid or pliable conduits with screws Ø4mm

saddle, with two fixing holes, powder-coated

Colour

| Art. no. | Nominal diameter | Small Package | Large Package |
|----------|------------------|---------------|---------------|
| 021 069  | 20 mm            | 100 pc        | -             |
| 021 070  | 25 mm            | 100 pc        | -             |
| 021 071  | 32 mm            | 100 pc        | -             |
| 021 072  | 40 mm            | 50 pc         | -             |
| 021 073  | 50 mm            | 50 pc         | -             |
| 021 074  | 63 mm            | 50 pc         | -             |