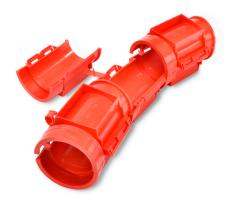

## KSHRB RT

red

bend segment for cable guide half pipes, with moulded-on coupling part for the protection of exposed cables

| Operating temperature |  |  |  |  |
|-----------------------|--|--|--|--|
| -5  +60               |  |  |  |  |

| Art. no. | Inner diameter | Outer diameter | Angle of bow | Small Package | Large Package |
|----------|----------------|----------------|--------------|---------------|---------------|
| 014 361  | 93 mm          | 141 mm         | 15 °         | 10 pc         | -             |
| 014 362  | 114 mm         | 165 mm         | 15 °         | 1 pc          | 10 pc         |
| 014 363  | 134 mm         | 190 mm         | 15 °         | 10 pc         | -             |
| 014 364  | 165 mm         | 214 mm         | 15 °         | 10 pc         | -             |