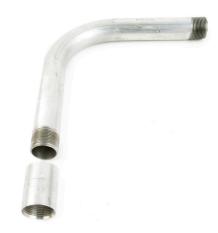

ID GALB GY

Description normal bend, with both ends threaded and a

coupler attached to one end

Properties for the connection of GALR rigid aluminium

conduits in an angle of 90°

| Art. no. | For nominal tube diameter | Small Package | Large Package |
|----------|---------------------------|---------------|---------------|
| 035 170  | 16 mm                     | 5 pc          | -             |
| 035 171  | 20 mm                     | 5 pc          | -             |
| 035 172  | 25 mm                     | 5 pc          | -             |
| 035 173  | 32 mm                     | 5 pc          | -             |
| 035 174  | 40 mm                     | 5 pc          | -             |
| 035 175  | 50 mm                     | 5 pc          | -             |
| 035 176  | 63 mm                     | 5 pc          | -             |