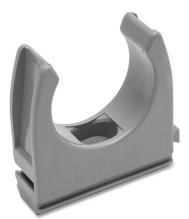

## **CL GY**

Description

Properties

clip, interlinkable

for fixation of rigid or pliable conduits on various surfaces, mounting possible with nails, screws or DSD plugs

Colour

CECK

grey, similar to RAL 7037

| Art. no. | Suitable for pipe diameter | Small Package | Large Package |
|----------|----------------------------|---------------|---------------|
| 082 210  | 16 mm                      | 100 pc        | 3200 pc       |
| 082 177  | 20 mm                      | 100 pc        | 2400 pc       |
| 082 214  | 25 mm                      | 100 pc        | 1600 pc       |
| 082 218  | 32 mm                      | 100 pc        | 1600 pc       |
| 082 222  | 40 mm                      | 50 pc         | 800 pc        |
| 082 595  | 50 mm                      | 50 pc         | 600 pc        |
| 082 599  | 63 mm                      | 25 pc         | 300 pc        |