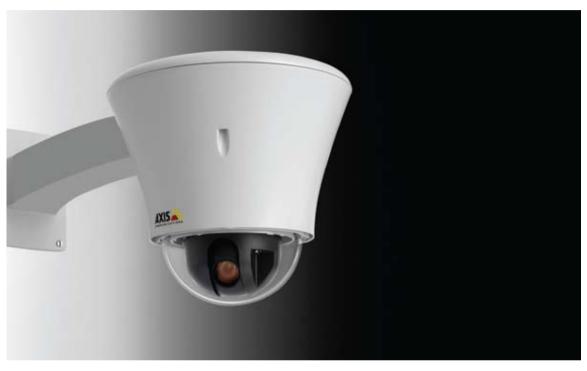

## **AXIS T95A Series Dome Housing**

Protect your Axis PTZ and PTZ dome network cameras.

- > Heaters and fans included
- > Indoor and outdoor
- > IP66-rated protection
- > Operating conditions down to -30°C (-22°F)\*

The AXIS T95A series is an innovative and rugged dome housing made of die-cast aluminum that protects Axis PTZ and PTZ dome network cameras from water, dust, sunlight and low temperatures.

The housing is suitable for both indoor and outdoor installation with IP66 weatherproof protection rating.

AXIS T95A is supplied with a removable sunshield, fan-assisted heaters and power connections for all supported Axis network cameras. The package includes 1 clear and 1 smoked dome bubble with superior optical clarity, designed for cameras with 35x zoom.