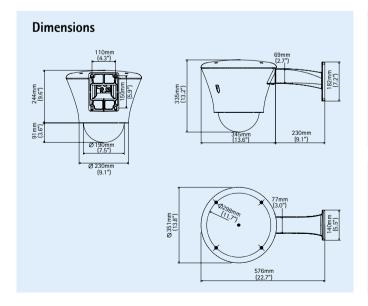

## **Technical specifications – AXIS T95A Series Dome Housing**

| General                         |                                                                                                                                                                                                                 |
|---------------------------------|-----------------------------------------------------------------------------------------------------------------------------------------------------------------------------------------------------------------|
| Models                          | <b>AXIS T95A00</b> Dome Housing (5010-001), 110/240V AC <b>AXIS T95A10</b> Dome Housing (5010-101), 24V AC                                                                                                      |
| Supported cameras               | AXIS 213 PTZ, AXIS 214 PTZ, AXIS 215 PTZ, AXIS 231D+,<br>AXIS 232D+ and AXIS 233D Network Cameras                                                                                                               |
| Casing                          | Die-cast aluminum Epoxypolyester powder painting. Color: White grey RAL9002 Removable sunshield in ABS. Color: White grey RAL9002                                                                               |
| Power                           | AXIS T95A00<br>Input 100/240V AC, 50/60 Hz<br>Output 24V DC, max 1,5 A or 12V DC, 3 A<br>AXIS T95A10<br>Input 24V AC - Requires 24V AC mains adapter (5000-001)<br>Output 24V AC or 12V DC, 2 A                 |
| Environment                     | Indoor/outdoor                                                                                                                                                                                                  |
| Operating conditions            | AXIS 213 PTZ: -20 to 35°C (-4 to 95°F)  AXIS 214 PTZ: -25 to 40°C (-13 to 104°F)  AXIS 215 PTZ: -25 to 40°C (-13 to 104°F)  AXIS 231D+/232D+: -20 to 50 °C (-4 to 122°F)  AXIS 233D: -30 to 45°C (-22 to 113°F) |
| Protection rating               | IP66 according to EN 60529                                                                                                                                                                                      |
| Approvals                       | CE according to EN 61000-6-3, EN 60950, EN 50130-4                                                                                                                                                              |
| Height<br>(with sunshield)      | 335 mm (13.2")                                                                                                                                                                                                  |
| Diameter<br>(with sunshield)    | 351 mm (13.8")                                                                                                                                                                                                  |
| Height<br>(without sunshield)   | 335 mm (13.2")                                                                                                                                                                                                  |
| Diameter<br>(without sunshield) | 322 mm (12.7")                                                                                                                                                                                                  |
| Weight                          | 3.8 kg (8.3 lb.)                                                                                                                                                                                                |
| Accessories (included)          | Sunshield, thermostat controlled heaters and fans, smoked and clear dome bubble, Installation Guide                                                                                                             |