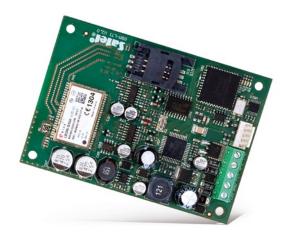

Efficient messaging is essential for a modern security system. SATEL provides a complete range of devices intended for reliable transmission of alarm messages through variety of available media: PSTN telephone lines, ISDN networks, GSM or TCP/IP Ethernet networks.

## **FEATURES**

- simulation of analog telephone line over GSM network
- PAGER (DTMF) messaging conversion to SMS
- SMS reception for central monitoring station
- external modem functionality for **INTEGRA** panels
- RS-232 port for module programming and modem functionality