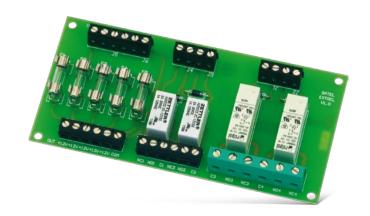

## **FEATURES**

- high-current AC/DC appliance control
- triggering with low-current OC outputs
- 4 relays
- 5 fuses

## **TECHNICAL SPECIFICATION**

| Fuse (5 pc.)                                                      | WTA-T 400 mA        |
|-------------------------------------------------------------------|---------------------|
| Nominal (control) voltage of relay coil                           | 12 V ±3 V DC        |
| Maximum voltage of R1, R2 relay contacts                          | 48 V AC/DC          |
| Maximum voltage of R3, R4 relay contacts                          | 400 V AC / 250 V DC |
| Continuous current-carrying capacity of R1, R2 relay contacts     | 4 A                 |
| Continuous current-carrying capacity of R3, R4 relay contacts     | 8 A                 |
| Current-carrying capacity when changing contacts of R1, R2 relays | 2.5 A               |
| Ambient temperature                                               | -20°C+70°C          |
| Weight                                                            | 106 g               |