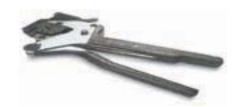

## Assembly pliers RJ45

For a standardised assembly of the RJ45 connectors for the connector covers IP 67 (article 185720)