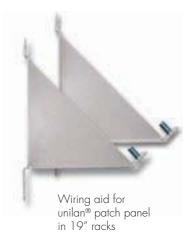

#### Wiring aid for unilan® patch panel

The two angled brackets are fixed to the 19" uprights of the rack or cabinet so that the patch panel is presented at an angle of  $45\ degrees$ .

Termination of cables is made much easier and more comfortable with the panel held in this position.