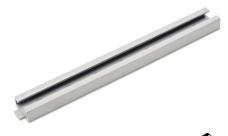

## **Data sheet**

ID HSKH II/20 LG

Description rail for clips, halogen-free

Properties perforated, can be plugged together, especially for

clamps CL and HCL and slide nuts GLM II

| Art. no. | Colour                          | Dimensions L x B x H | Small Package | Large Package |
|----------|---------------------------------|----------------------|---------------|---------------|
| 023 759  | light grey, similar to RAL 7035 | 200 x 23 x 11 mm     | 50 pc         | 600 pc        |
| 000 527  | black, similar to RAL 9005      | 200 x 23 x 11 mm     | 50 pc         | 600 pc        |