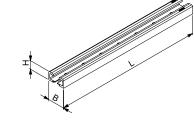

## **Data sheet**

ID HSKH II/20 LG

Description rail for clips, halogen-free

Properties perforated, can be plugged together, especially for

clamps CL and HCL and slide nuts GLM II

| Art. no. | Colour                          | Dimensions L x B x H | Small Package | Large Package |
|----------|---------------------------------|----------------------|---------------|---------------|
| 023 759  | light grey, similar to RAL 7035 | 200 x 23 x 11 mm     | 50 pc         | 600 pc        |
| 000 527  | black, similar to RAL 9005      | 200 x 23 x 11 mm     | 50 pc         | 600 pc        |