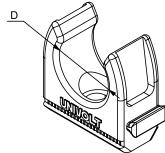

## Further technical details

| Details    |  |  |  |
|------------|--|--|--|
| True       |  |  |  |
| True       |  |  |  |
| 1          |  |  |  |
| Screw hole |  |  |  |
| False      |  |  |  |
| PVC-U      |  |  |  |
|            |  |  |  |