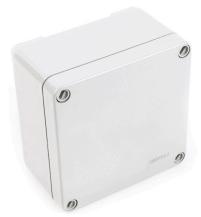

## **Data sheet**

**PKGH OP WH** ID

Description enclosure box, jetting water tight, halogen-free

**Properties** for surface installation, suitable for damp locations,

without pre-punched conduit entries

Colour white, similar to RAL 9010

| Art. no. | Dimensions Ø/LxB x T | ps   | pl    |
|----------|----------------------|------|-------|
| 037 325  | 105 x 105 x 64 mm    | 5 pc | 50 pc |
| 037 326  | 200 x 150 x 85 mm    | 2 pc | 12 pc |
| 065 716  | 300 x 200 x 125 mm   | 1 pc | 4 pc  |