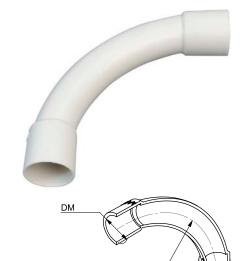

## **Data sheet**

Part No. **NB WS** 

Description normal bend

for the connection of rigid conduits in an angle of

90°, especially for enclosed installations

Colour white, similar to RAL 9010

Standard: EN 61386-1, EN 61386-21

## Working temperature

-5 to +60 °C

| Art. No. | For tube diameter | Radius | PU    | PU     |
|----------|-------------------|--------|-------|--------|
| 009227   | 20 mm             | 70 mm  | 25 pc | 200 pc |
| 009228   | 25 mm             | 95 mm  | 10 pc | 80 pc  |
| 009229   | 32 mm             | 125 mm | 50 pc | -      |

## Further technical details

| Details                           |         |
|-----------------------------------|---------|
| Model                             | Plug-in |
| With inspection opening and cover | False   |
| Angle                             | 90 °    |
| Material                          | PVC-U   |