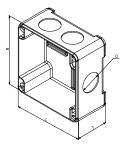

Standard: EN 60670-1, EN 60670-22

|                     |          |               |                           |                  | _                     |    |  |
|---------------------|----------|---------------|---------------------------|------------------|-----------------------|----|--|
|                     | Art. No. | Dimensions Ø  | /LxW x D                  | Number of inlets | PU                    | PU |  |
|                     | -25      | to +60 °C     | IP65                      |                  | true – up to 10 years |    |  |
| Working temperature |          | g temperature | Degree of protection (IP) |                  | UV stabilized         |    |  |

| 016404 | 105 x 105 x 64 mm | 6  | 5 pc | 50 pc |
|--------|-------------------|----|------|-------|
| 010789 | 200 x 150 x 85 mm | 10 | 2 pc | 12 pc |
|        |                   |    |      |       |