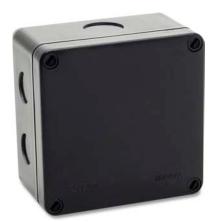

## Data sheet

PKG MP BK UV

Description

Colour

n enclosure box, jetting water tight

for surface installation, suitable for damp locations, with pre-punched conduit entries

black, similar to RAL 9005

Classification AC 690 V, IP65

| 016404 | 105 x 105 x 64 mm | 6  | 5 pc | 50 pc |
|--------|-------------------|----|------|-------|
| 010789 | 200 x 150 x 85 mm | 10 | 2 pc | 12 pc |
|        |                   |    |      |       |